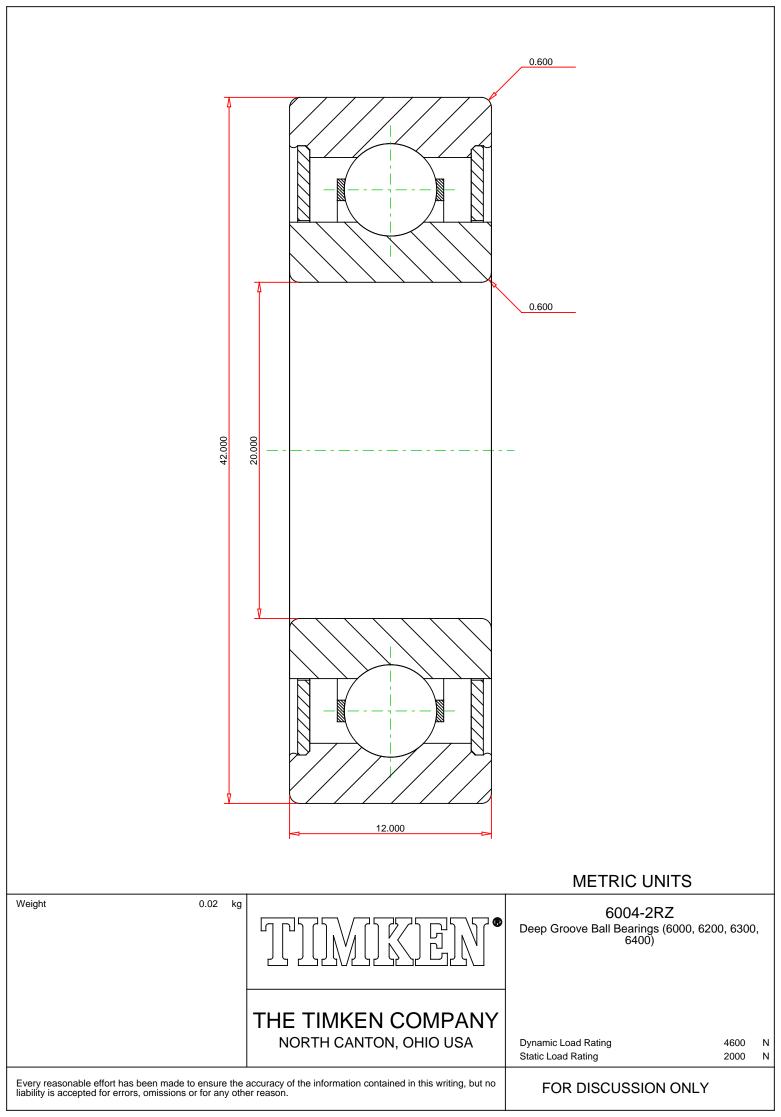

## Specifications | Dimensions | Basic Load Ratings | Factors

| Specifications – |              |                   |  |
|------------------|--------------|-------------------|--|
|                  | Charman      |                   |  |
|                  | Clearance    | C0 (Normal)       |  |
|                  | Bore Size d  | 20.000 mm         |  |
|                  | Features     | Non-Contact Seals |  |
|                  | Bearing Type | Standard DGBB     |  |
|                  | Weight       | 0.070 Kg          |  |

## Dimensions

42.000 mm

12.000 mm

|                      | Radius Rs min            | 0.600 mm  |  |
|----------------------|--------------------------|-----------|--|
| Basic Load Ratings – |                          |           |  |
|                      | Cr - Dynamic Load Rating | 9.4 kN    |  |
|                      | COr - Static Load Rating | 5 kN      |  |
| Factors              |                          |           |  |
|                      | Grease Reference Speed   | 17000 rpm |  |
|                      | Oil Reference Speed      | 25000 rpm |  |